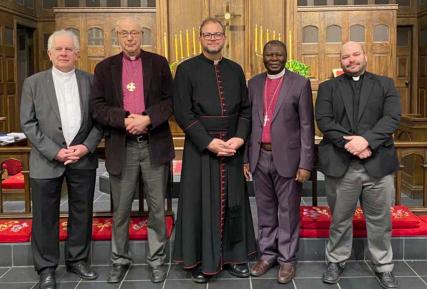

The Chapel was honored to host several guests for Bishop Boonzaaijer's consecration. Pictured are (l to r) Canon Dr. Winfried Kütner (Germany), Bishop Gerhard Meyer (Germany), +John, Arch-Bishop Emmanuel Egbunu (Nigeria), and The Rev. Wesley Brown.