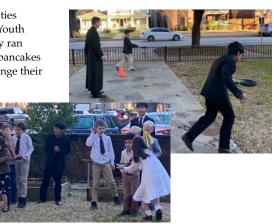

A Faith to Believe · A Place to Belong · A Rule of Life

The Chapel 's Shrove Tuesday activities included the annual Pancake Race. Youth were paired into teams and excitedly ran across the front yard, flipping their pancakes at one end before returning to exchange their

pans with the next runner. The Valentine's Day Dance was transferred to Shrove Tuesday because of a conflict with Ash Wednesday. The dance is one of the events that brings both church and school together.