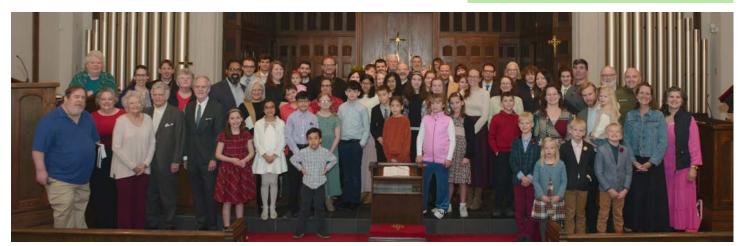

4/28

4/2

4/22

Parishoners gathered for the annual photo in advance of the Annual Meeting. How many can you identify?