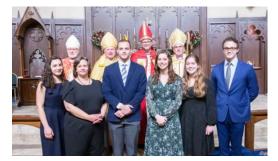

The newly consecrated Bishop Boonzaaijer (back row, center) is pictured with (back row, left to right) Bishop John Fenwick, Primate of the Free Church of England, Bishop Ray Sutton, Presiding Bishop of the REC, and Bishop Foley Beach, Archbishop of the ACNA. Bishop Boonzaajer's family in

the front row includes (l to r) Lieneke, his wife, Christine, Dietrich, Annalies, Virginia and Nathaniel.