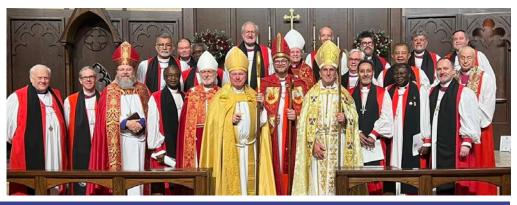

### Easter Sunday March 31

Our beloved Rector was consecrated the International Missionary Suffragan Bishop for Cuba on February 15, 2024, at The Cathedral Church of the Holy Communion. Bishop Boonzaaijer (center) is pictured between Bishop Ray Sutton (center, left), Bishop Ordinary, and Presiding REC Bishop, and Bishop Foley Beach (center, right), ACNA Archbishop. Other Bishops attending included Bishop John Fenwick, Primus of the Free Church of England, Bishop Gerhard Meyer of the REC Missionary Convocation in Germany, and Rev. Enrique Melchor of the Diocese of Cuba. Easter Monday April 1 Holy Communion, 12:00 pm

The newly consecrated Bishop Boonzaaijer (back row, center) is pictured with (back row, left to right) Bishop John Fenwick, Primate of the Free Church of England, Bishop Ray Sutton, Presiding Bishop of the REC, and Bishop Foley Beach, Archbishop of the ACNA. Bishop Boonzaajer's family in

the front row includes (l to r) Lieneke, his wife, Christine, Dietrich, Annalies, Virginia and Nathaniel.