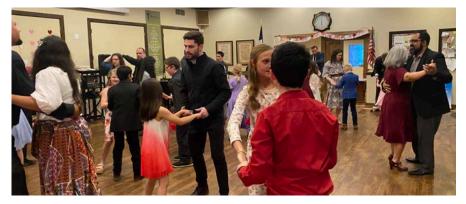

A Faith to Believe · A Place to Belong · A Rule of Life

The Chapel 's Shrove Tuesday activities included the annual Pancake Race. Youth were paired into teams and excitedly ran across the front yard, flipping their pancakes at one end before returning to exchange their

pans with the next runner. The Valentine's Day Dance was transferred to Shrove Tuesday because of a conflict with Ash Wednesday. The dance is one of the events that brings both church and school together.