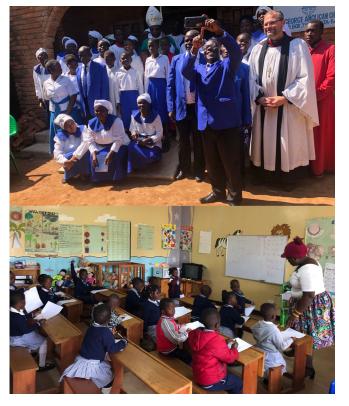

Jesus is at the helm—let's go sailing!

Father John+ is welcomed by new friends in Malawi (top right). A teacher instructs English to an enthusiastic class of children (bottom right).

|      | <u>SEPTEMBER</u>      |      |
|------|-----------------------|------|
| 8/2  | Lucy Dittman          | 9/3  |
| 8/3  | David Aldrich         | 9/9  |
| 8/11 | Nathaniel Boonzaaijer | 9/9  |
| 8/13 | John Dittman          | 9/12 |
| 8/14 | Lois Frissell         | 9/12 |
| 8/15 | Betty B. Wilson       | 9/15 |
| 8/17 | Judy Moore            | 9/16 |
| 8/25 | Garrin Dickinson      | 9/18 |
| 8/26 | Lana Coley            | 9/19 |
| 8/26 | Virginia Greenlees    | 9/21 |
| 8/26 | Peter Cole            | 9/23 |
|      | Isabel Marin          | 9/23 |
|      | James Dittman         | 9/24 |
|      | Nola Rae Smith        | 9/27 |
|      | Lucy Dickinson        | 9/29 |
|      |                       |      |
|      |                       |      |
|      |                       |      |