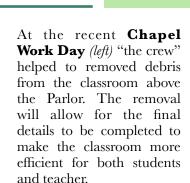

aith, there is still chaff on your threshing-floor together with the wheat. But if you are in the house of God, but you yourself have begun to BE His house, to the intent that He who made you may also dwell in you." The wavering heart will find its cure with love for God.

Hugh had earlier discussed four related arks: of Noah, of the Church, of Wisdom, and of mother grace. The decks of the Ark of the Church come into service, the lowest being those wholly carnal, next the divided, then the desiring, and finally the glorified. Where are you? Where were you five years ago? The stability asked after by the brothers pertains more to the arks of grace and wisdom. Would you like to build an Ark of your soul? Is summer refreshment forming "Christ in You"?

Jesus is at the helm—let's go sailing!



Father John+ is welcomed by new friends in Malawi (top right). A teacher instructs English to an enthusiastic class of children (bottom right).





|      | <u>SEPTEMBER</u>      |      |
|------|-----------------------|------|
| 8/2  | Lucy Dittman          | 9/3  |
| 8/3  | David Aldrich         | 9/9  |
| 8/11 | Nathaniel Boonzaaijer | 9/9  |
| 8/13 | John Dittman          | 9/12 |
| 8/14 | Lois Frissell         | 9/12 |
| 8/15 | Betty B. Wilson       | 9/15 |
| 8/17 | Judy Moore            | 9/16 |
| 8/25 | Garrin Dickinson      | 9/18 |
| 8/26 | Lana Coley            | 9/19 |
| 8/26 | Virginia Greenlees    | 9/21 |
| 8/26 | Peter Cole            | 9/23 |
|      | Isabel Marin          | 9/23 |
|      | James Dittman         | 9/24 |
|      | Nola Rae Smith        | 9/27 |
|      |