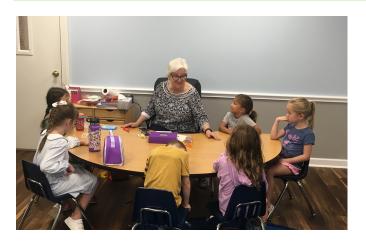

#### **Getting Prepared**

Kathy Smith, Saint Timothy School's Director of Academic Kindergarten and the Kindergarten teacher, spends time during a Kindergarten Readiness Camp with some of her class for the fall. Saint Timothy School students begin classes on August 30.